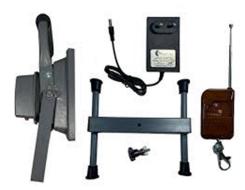

## **CORDON LIGHT (MODEL GT-CL)**

| Light                | 30 Watt LED Output.                                                      |
|----------------------|--------------------------------------------------------------------------|
| Light Intensity      | 3000 Lumens Light Intensity.                                             |
| Switch               | Weather Proof Switch.                                                    |
| Solar plate Charging | Support charging from Solar and vehicle (Optional).                      |
| Wiring               | Additional Wiring of 20 Meters with switch which is detachable and in    |
|                      | adverse wx also can be operated from a safe distance.                    |
| Detachable Wire      | Detachable wires to be included to charge from solar or car/Truck        |
|                      | battery in case of emergency.                                            |
| Operating            | Operating Temperature -20°C to +55°C, IP-66 and IK-10 Approved           |
| temperature          |                                                                          |
| Remote               | Water proof remote with battery life of 1 Year.                          |
|                      | Extra battery with each unit.                                            |
|                      | Remote Range will be 100m RF range.                                      |
| Stand                | Two stand, Smaller one for regular use and bigger stand for specific use |
|                      | adjustable to 3.5 to 6 feet.                                             |
|                      | Base which can withstand 10 Kgs weight against gravity.                  |
| Battery              | Lithium ION battery 12 V - 26Ah inside cabinet.                          |
|                      | Lithium battery is protected with battery management system circuit      |
|                      | for short circuit protection, Over Charge protection and Over heat       |
|                      | protection.                                                              |
|                      | Battery backup -8 Hrs.                                                   |
| Movement             | Manual vertical movement of the light on stand.                          |
|                      | Rotational movement of light while mounted on stand.                     |
| AC Adapter           | AC adapter of 14.5V 2A .                                                 |
| Indicator            | Battery life indicator.                                                  |
| Weight               | 4 Kgs including battery and small stand (complete set).                  |