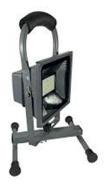

## **CORDON LIGHT (MODEL GT-CL)**

| Light                | 30 Watt LED Output.                                                      |
|----------------------|--------------------------------------------------------------------------|
| Light Intensity      | 3000 Lumens Light Intensity.                                             |
| Switch               | Weather Proof Switch.                                                    |
| Solar plate Charging | Support charging from Solar and vehicle (Optional).                      |
| Wiring               | Additional Wiring of 20 Meters with switch which is detachable and in    |
|                      | adverse wx also can be operated from a safe distance.                    |
| Detachable Wire      | Detachable wires to be included to charge from solar or car/Truck        |
|                      | battery in case of emergency.                                            |
| Operating            | Operating Temperature -20°C to +55°C, IP-66 and IK-10 Approved           |
| temperature          |                                                                          |
| Remote               | Water proof remote with battery life of 1 Year.                          |
|                      | Extra battery with each unit.                                            |
|                      | Remote Range will be 100m RF range.                                      |
| Stand                | Two stand, Smaller one for regular use and bigger stand for specific use |
|                      | adjustable to 3.5 to 6 feet.                                             |
|                      | Base which can withstand 10 Kgs weight against gravity.                  |
| Battery              | Lithium ION battery 12 V - 26Ah inside cabinet.                          |
|                      | Lithium battery is protected with battery management system circuit      |
|                      | for short circuit protection, Over Charge protection and Over heat       |
|                      | protection.                                                              |
|                      | Battery backup -8 Hrs.                                                   |
| Movement             | Manual vertical movement of the light on stand.                          |
|                      | Rotational movement of light while mounted on stand.                     |
| AC Adapter           | AC adapter of 14.5V 2A .                                                 |
| Indicator            | Battery life indicator.                                                  |
| Weight               | 4 Kgs including battery and small stand (complete set).                  |