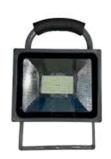

## **CORDON LIGHT (MODEL GT-CL)**

| Light                | 30 Watt LED Output.                                                      |
|----------------------|--------------------------------------------------------------------------|
| Light Intensity      | 3000 Lumens Light Intensity.                                             |
| Switch               | Weather Proof Switch.                                                    |
| Solar plate Charging | Support charging from Solar and vehicle (Optional).                      |
| Wiring               | Additional Wiring of 20 Meters with switch which is detachable and in    |
|                      | adverse wx also can be operated from a safe distance.                    |
| Detachable Wire      | Detachable wires to be included to charge from solar or car/Truck        |
|                      | battery in case of emergency.                                            |
| Operating            | Operating Temperature -20°C to +55°C, IP-66 and IK-10 Approved           |
| temperature          |                                                                          |
| Remote               | Water proof remote with battery life of 1 Year.                          |
|                      | Extra battery with each unit.                                            |
|                      | Remote Range will be 100m RF range.                                      |
| Stand                | Two stand, Smaller one for regular use and bigger stand for specific use |
|                      | adjustable to 3.5 to 6 feet.                                             |
|                      | Base which can withstand 10 Kgs weight against gravity.                  |
| Battery              | Lithium ION battery 12 V - 26Ah inside cabinet.                          |
|                      | Lithium battery is protected with battery management system circuit      |
|                      | for short circuit protection, Over Charge protection and Over heat       |
|                      | protection.                                                              |
|                      | Battery backup -8 Hrs.                                                   |
| Movement             | Manual vertical movement of the light on stand.                          |
|                      | Rotational movement of light while mounted on stand.                     |
| AC Adapter           | AC adapter of 14.5V 2A .                                                 |
| Indicator            | Battery life indicator.                                                  |
| Weight               | 4 Kgs including battery and small stand (complete set).                  |